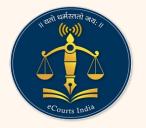

# NORTH EAST GETS THE FIRST VIRTUAL COURT IN ASSAM.

The 1st Virtual Court of North-East India was inaugurated for the State of Assam, on 12th November 2020, by Hon'ble Chief Minister of Assam, Sri Sarbananda Sonowal in the august presence of Hon'ble Dr Justice D.Y. Chandrachud, Judge – cum- Chairperson, e-Committee, Supreme Court of India, Hon'ble Mr Justice Hrishikesh Roy, Judge,

Supreme Court of India, Hon'ble Mr Justice N. Kotiswar Singh, Chief Justice (Acting), Gauhati High Court, Hon'ble Chief Justices & Judges of Various High Courts. Mr Barun Mitra Secretary, Department of Justice, Mr R.C. Justice Chavan. Vice-Chairperson, e-Committee. Supreme Court of India, Dr Neeta Verma, Director General, National Informatics Centre, Government of India, CPCs of Various High Courts, District Administrations. Police Officials under the Jurisdiction of the Gauhati High Court joined the function virtually.

Virtual courts provide a convenient option for citizens to pay traffic fines online, resulting in an efficient and seamless method of dealing with traffic challan. With virtual courts, one/few officers can handle numerous Judicial Officers' work, thus freeing up judicial manpower for essential judicial functions.

In this regard, Gauhati High Court, under the aegis of the e-Committee, the Hon'ble Supreme Court of India, has taken up the project of the setting of Virtual Courts for traffic violations. Gauhati High Court has taken a proactive role in implementing e-Challan by the State Police for enabling the Virtual Courts.

The High Court's e-Courts Division а presentation made on the implemented e-Challans for the Police Authorities and the ease of services offered by the Virtual Courts the Citizens. As of 15th for 197 December 2020. cases received. and proceeding the completed for all 197 cases and a fine of Rs. 7401.00 collected by the new Virtual court of Assam.