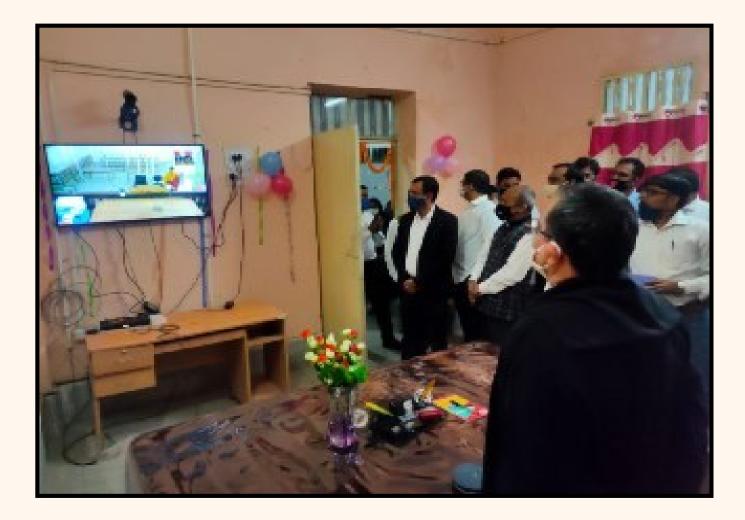

# NORTH EAST GETS THE FIRST VIRTUAL COURT IN ASSAM.

The 1st Virtual Court of North-East India was inaugurated for the State of Assam, on 12th November 2020, by Hon'ble Chief Minister of Assam, Sri Sarbananda Sonowal in the august presence of Hon'ble Dr Justice D.Y. Chandrachud, Judge – cum- Chairperson, e-Committee, Supreme Court of India, Hon'ble Mr Justice Hrishikesh Roy, Judge,

Supreme Court of India, Hon'ble Mr Justice N. Kotiswar Singh, Chief Justice (Acting), Gauhati High Court, Hon'ble Chief Justices & Judges of Various High Courts. Mr Barun Mitra Secretary, Department of Justice, Mr R.C. Justice Chavan. Vice-Chairperson, e-Committee. Supreme Court of India, Dr Neeta Verma, Director General, National Informatics Centre, Government of India, CPCs of Various High Courts, District Administrations. Police Officials under the Jurisdiction of the Gauhati High Court joined the function virtually.