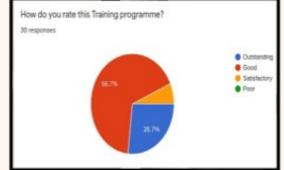

### **Records 100% Confident Feedback**

ECT -015 -website workshop for the High court technical staff on uploading content in the new e-Committee website <u>https://</u> <u>ecommitteesci.gov.in</u> held on 04.11.2020 recorded feedback rating with 100% were confident to handle the website after the training, 26.7 % rated the training as Outstanding, 66.7 % rated the training as Good and 6.6 % satisfactory.