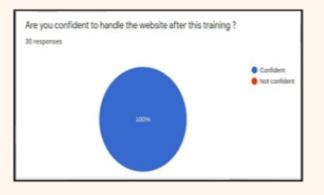

### **Records 100% Confident Feedback**

ECT -015 -website workshop for the High court technical staff on uploading content in the new e-Committee website <u>https://</u> <u>ecommitteesci.gov.in</u> held on 04.11.2020 recorded feedback rating with 100% were confident to handle the website after the training, 26.7 % rated the training as Outstanding, 66.7 % rated the training as Good and 6.6 % satisfactory.